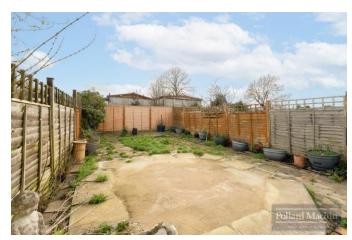

## Accommodation

The property briefly comprises; Porch, entrance hall, living room with bay window, kitchen opening to dining area, conservatory with downstairs cloakroom, two double bedrooms with fitted wardrobes, further single bedroom/study, family bathroom with separate cloak room and two bonus loft rooms with vast eaves storage. The rear garden offers low maintenance with two large outbuildings to rear which are accessed via side access, there is plenty of off street parking to the front and rear.