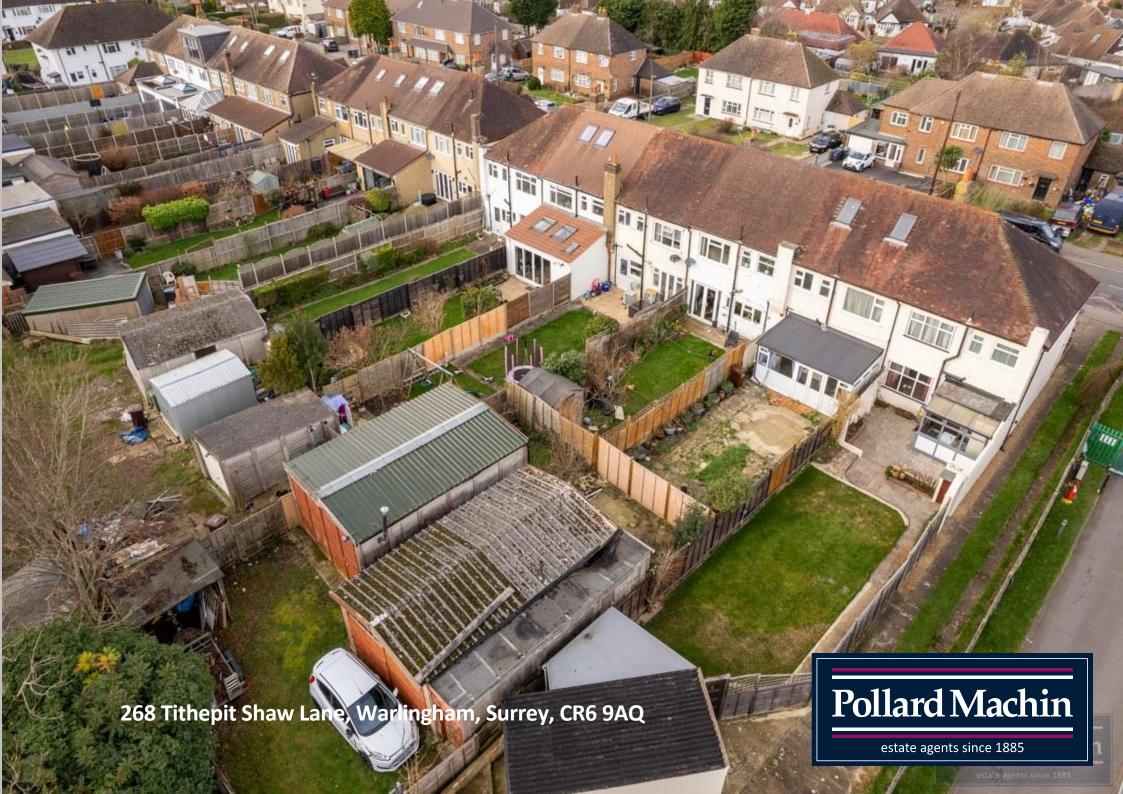

## Description

A spacious three bedroom terraced property in need of modernisation offering huge potential with two large outbuildings to the rear and driveway to the front. Situated on Tithepit Shaw Lane with easy access to a number of highly regarded schools and good proximity to parade of shops. EPC Rating E. Council Tax Band E.

## Accommodation

The property briefly comprises; Porch, entrance hall, living room with bay window, kitchen opening to dining area, conservatory with downstairs cloakroom, two double bedrooms with fitted wardrobes, further single bedroom/study, family bathroom with separate cloak room and two bonus loft rooms with vast eaves storage. The rear garden offers low maintenance with two large outbuildings to rear which are accessed via side access, there is plenty of off street parking to the front and rear.