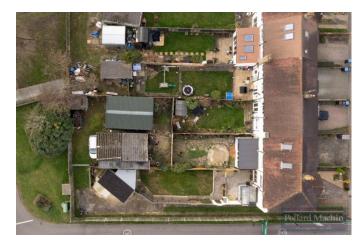

## Description

A spacious three bedroom terraced property in need of modernisation offering huge potential with two large outbuildings to the rear and driveway to the front. Situated on Tithepit Shaw Lane with easy access to a number of highly regarded schools and good proximity to parade of shops. EPC Rating E. Council Tax Band E.

## Accommodation

The property briefly comprises; Porch, entrance hall, living room with bay window, kitchen opening to dining area, conservatory with downstairs cloakroom, two double bedrooms with fitted wardrobes, further single bedroom/study, family bathroom with separate cloak room and two bonus loft rooms with vast eaves storage. The rear garden offers low maintenance with two large outbuildings to rear which are accessed via side access, there is plenty of off street parking to the front and rear.