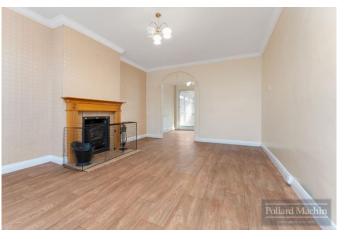

## Accommodation

The property briefly comprises; Porch, entrance hall, living room with bay window, kitchen opening to dining area, conservatory with downstairs cloakroom, two double bedrooms with fitted wardrobes, further single bedroom/study, family bathroom with separate cloak room and two bonus loft rooms with vast eaves storage. The rear garden offers low maintenance with two large outbuildings to rear which are accessed via side access, there is plenty of off street parking to the front and rear.