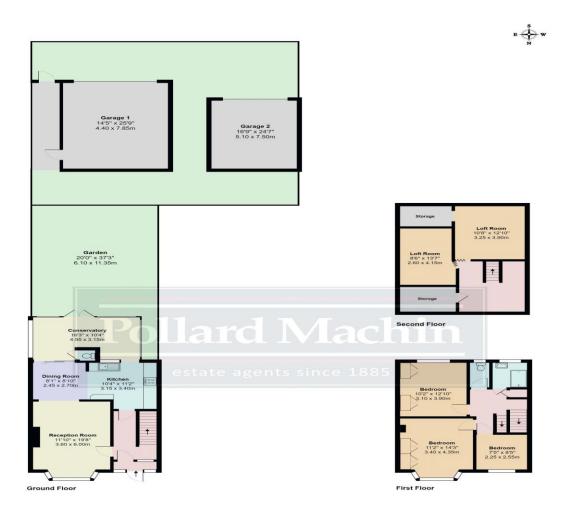

## Accommodation

The property briefly comprises; Porch, entrance hall, living room with bay window, kitchen opening to dining area, conservatory with downstairs cloakroom, two double bedrooms with fitted wardrobes, further single bedroom/study, family bathroom with separate cloak room and two bonus loft rooms with vast eaves storage. The rear garden offers low maintenance with two large outbuildings to rear which are accessed via side access, there is plenty of off street parking to the front and rear.

Whilst every stempt has been made to ensure the accuracy of the floorplan shown, all measurements, positioning fixtures fittings and any other data shown are an approximate interpretation for illustrative purposes only and are not to scale. No responsibility is taken for any errors, omission, miss-statement or use of data shown. The produced by AR Not Media - wow.arnetmedia.uk