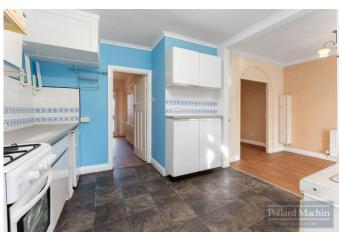

## Accommodation

The property briefly comprises; Porch, entrance hall, living room with bay window, kitchen opening to dining area, conservatory with downstairs cloakroom, two double bedrooms with fitted wardrobes, further single bedroom/study, family bathroom with separate cloak room and two bonus loft rooms with vast eaves storage. The rear garden offers low maintenance with two large outbuildings to rear which are accessed via side access, there is plenty of off street parking to the front and rear.