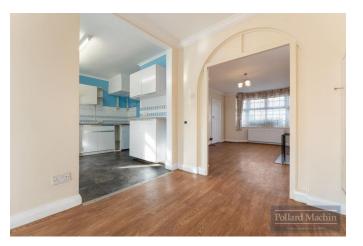

## Accommodation

The property briefly comprises; Porch, entrance hall, living room with bay window, kitchen opening to dining area, conservatory with downstairs cloakroom, two double bedrooms with fitted wardrobes, further single bedroom/study, family bathroom with separate cloak room and two bonus loft rooms with vast eaves storage. The rear garden offers low maintenance with two large outbuildings to rear which are accessed via side access, there is plenty of off street parking to the front and rear.